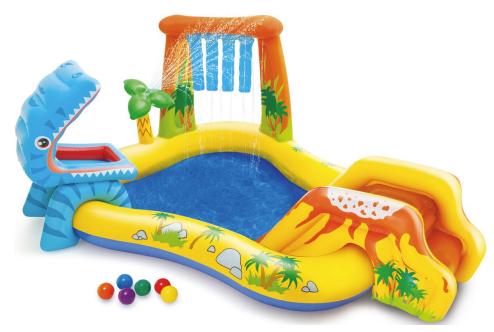

## Intex Dinosaur Play Centre Portable Pool

Sold between 26 April 2022 and 27 November 2022

**Defect:** The Dinosaur Play Centre does not comply with the labelling requirements of <u>the mandatory standard for portable swimming pools</u>. It does not comply with the 3 metres warning legibility requirement.

**Hazard:** Inflatable pools without the correct safety warning labelling may be used incorrectly. There is an increased risk of drowning if the product is not used as intended.

**What to do:** Consumers should stop using the pool immediately and return the product to the place of purchase for a full refund.